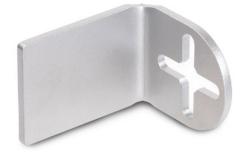

#### INFORMATION

Retaining plates GN 479.1 are designed as universal mounting elements, e.g. for integrating specific hole patterns..

The attachment bore matches the central thread of clamp mountings GN 478 (see page 1884) and attachment clamp mountings GN 484 (see page 1892). For k=30, the cross-shaped slotted holes provide extra adjustability and allow the use of two fixing screws. Fixing screws have to be ordered separately.

#### **TECHNICAL INFORMATION**

- Stainless Steel characteristics (see page A26)

Clamp mounting GN 478 Retaining plate