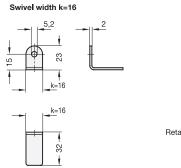

#### INFORMATION

Retaining plates GN 479.1 are designed as universal mounting elements, e.g. for integrating specific hole patterns..

The attachment bore matches the central thread of clamp mountings GN 478 (see page 1884) and attachment clamp mountings GN 484 (see page 1892). For k=30, the cross-shaped slotted holes provide extra adjustability and allow the use of two fixing screws. Fixing screws have to be ordered separately.

# Swivel width k=30 Clamp mounting GN 478 k=30 Retaining plate

GN 479.1 STAINLESS STEEL

| Description | k  | ۵۵ |
|-------------|----|----|
| GN 479.1-16 | 16 | 10 |
| GN 479.1-30 | 30 | 37 |